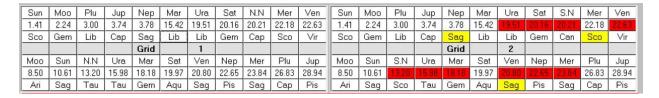

## December 24, 2002

|      |      |      | ,    |       |       |       |       |       |       |       |      |      |      |      |       | 6     |       | NO. 79 | 141   |       |       |
|------|------|------|------|-------|-------|-------|-------|-------|-------|-------|------|------|------|------|-------|-------|-------|--------|-------|-------|-------|
| Sun  | Moo  | Plu  | Jup  | Nep   | Mar   | Ura   | Sat   | N.N   | Mer   | Ven   | Sun  | Moo  | Plu  | Jup  | Nep   | Mar   | Ura   | Sat    | S.N   | Mer   | Ven   |
| 1.41 | 2.24 | 3.00 | 3.74 | 3.78  | 15.42 | 19.51 | 20.16 | 20.21 | 22.18 | 22.63 | 1.41 | 2.24 | 3.00 | 3.74 | 3.78  | 15.42 | 19.51 | 20.16  | 20.21 | 22.18 | 22.63 |
| Sco  | Gem  | Lib  | Сар  | Sag   | Lib   | Lib   | Gem   | Cap   | Sco   | Vir   | Sco  | Gem  | Lib  | Cap  | Sag   | Lib   | Lib   | Gem    | Can   | Sco   | Vir   |
|      |      |      |      | Grid  |       | 1     |       |       |       |       |      |      |      |      | Grid  |       | 2     |        |       |       |       |
| Sun  | N.N  | Moo  | Nep  | Mar   | Jup   | Ven   | Plu   | Mer   | Sat   | Ura   | Sun  | S.N  | Moo  | Nep  | Mar   | Jup   | Ven   | Plu    | Mer   | Sat   | Ura   |
| 3.17 | 8.44 | 9.14 | 9.34 | 15.16 | 17.41 | 17.51 | 18.03 | 22.93 | 24.99 | 25.98 | 3.17 | 8.44 | 9.14 | 9.34 | 15.16 | 17.41 | 17.51 | 18.03  | 22.93 | 24.99 | 25.98 |
| Cap  | Gem  | Vir  | Aqu  | Sco   | Leo   | Sco   | Sag   | Cap   | Gem   | Aqu   | Cap  | Sag  | Vir  | Aqu  | Sco   | Leo   | Sco   | Sag    | Cap   | Gem   | Aqu   |