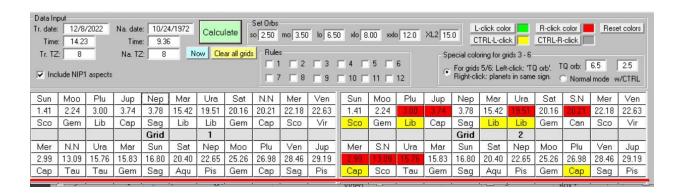

Scott Peterson's defense attorneys are asking for another new trial. His defense team has shown that one of the jurors didn't disclose relevant information on a form.

Will a judge grant Scott Peterson another trial before the December 8, 2022 sentence? On December 2, 2022 a Judge will rule if Scott Peterson is to get another trial. Scott Peterson is requesting the state and county pay for his legal expenses and the cost

to do another trial **would be in the millions**. On December 2, 2022 transiting Uranus and the South Node are 90-degrees, and within the 3.5-degrees.

**Transiting South Node and transiting Uranus are 180-degrees.** Uranus "negative" South Node causes **undesirable changes**.

On **December 8, 2022** a Judge is supposed to rule on a life sentence for Scott Peterson and his chart for December 8, 2022 is shown below; which will occur if he is not granted another trial.

**Uranus "negative" South Node** causes some **undesirable changes**. Transiting Mercury which rules communications and, **oddly this planet is in the <u>same exact spot</u> as the transiting Sun was on December 24, 2002** when the crime was committed. This clearly indicates **mental stress for Scott** as these aspects create **over whelming adversity and difficulties with the law.**